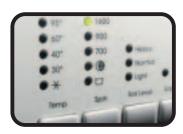

Controls are logically laid out ensuring easy programming and precise control, with a range of easy to read LCD displays on a number of models.

#### **HIGH SPIN SPEED**

Zanussi offers a range of different spin speeds. With the 1600rpm the maximum amount of water is spun out of clothes resulting in minimum drying time. Practically every 200rpm more means 10 minutes less tumble drying, so you can save not only on energy, but also on time.